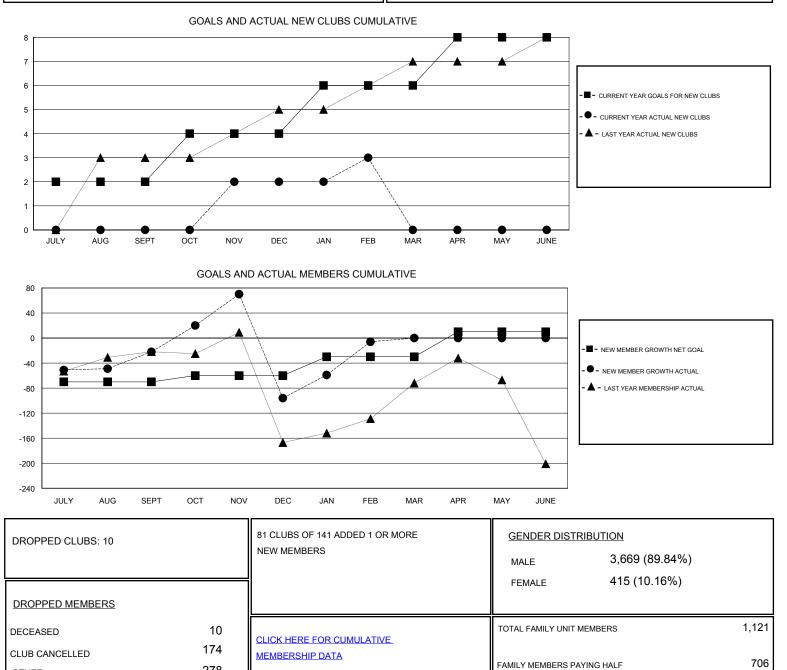

## Kukreia

| GMT: V S Kukre             | eja           | L         | OCATION INDIA |                                  |                                                                |                                                              | GMT CA                                             |
|----------------------------|---------------|-----------|---------------|----------------------------------|----------------------------------------------------------------|--------------------------------------------------------------|----------------------------------------------------|
| Clubs                      |               |           |               | Members<br>RESULTS FOR 2016-2017 |                                                                |                                                              |                                                    |
| RESULTS FOR 2016-2017      |               |           |               |                                  |                                                                |                                                              |                                                    |
| QUARTER                    | NEW CLUB GOAL | NEW CLUBS | DROPPED CLUBS | QUARTER                          | NEW MEMBER GROWTH<br>NET GOAL (not reinstated<br>or transfers) | NEW MEMBER<br>GROWTH ACTUAL (not<br>reinstated or transfers) | DROPPED<br>MEMBERS ACTUAL<br>(including transfers) |
| JULY/AUG/SEPT              | 2             | 0         | 0<br>10       | JULY/AUG/SEPT                    | -70                                                            | 138<br>170                                                   | 160<br>244                                         |
| OCT/NOV/DEC<br>JAN/FEB/MAR | 2             | 1         | 0             | OCT/NOV/DEC<br>JAN/FEB/MAR       | 10<br>30                                                       | 148                                                          | 244<br>58                                          |
| APR/MAY/JUNE               | 2             | 0         | 0             | APR/MAY/JUNE                     | 40                                                             | 0                                                            | 0                                                  |